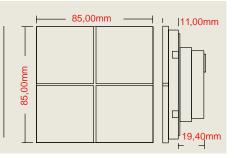

(RGB) RGB LED option

Up to more than 5 combined monoblock modules

Hundreds of different combinations

Hundreds of RAL surface colors...

| Dimensions (mm) | а   | b  | h   |
|-----------------|-----|----|-----|
| Single          | 90  | 12 | 100 |
| Binary          | 161 | 12 | 100 |
| Triple          | 232 | 12 | 100 |
| Quadruple       | 303 | 12 | 100 |
| Quintet         | 374 | 12 | 100 |