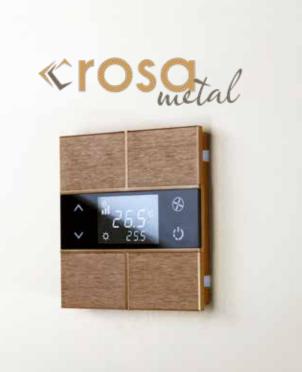

#### European Sockets

Rosa thermostats are designed for the needs of modern buildings. Rosa's intuitive design allows all ages to control their living space easily. New generation frameless design fits architects' expectation and getting their compliments.

Touch Operated

Glass Surface

Switch, Thermostat and Socket Together

Frameless, minimalist design

Icon Options

Away, comfort, night and protection modes

Additional heating-cooling control

Various color option

Fully automatic heating-cooling transition

Optional in-built temperature sensor for switches

Feedback and Navigation LEDs

Independent, programmable buttons

Rosa Metal Series Switch Color Options

#### Thermostat Up to 2 fold

Thermostat and switching control from one point with Rosa Thermostat

#### Switch Up to 3 fold

Lighting, shutter/blind, scene call, speaker and DND MUR control with customizable Rosa keypads.

#### Socket Up to 5 gang

Various color options in UK, EU and universal standards.

The Rosa Crystal switch and thermostat series, which has the same features as the mt

Hundreds of RAL surface colors...

Rosa's intuitive design allows you to easily control your habitats. Elegant feather-touch switches with backlight logos! Rosa Solid touch switches which has the same features as the other Rosa series ones adorn hotel rooms, homes and commercial buildings.