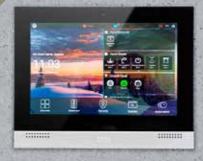

#### With Miola Panel, you can easily control your home!

You will be able to receive all the notifications you specify and want to receive from the mobile application, and you will be able to easily learn all the details you follow with the push-notification feature.

Thanks to the Cloud server, you will not need an extra server!

android 8.0

Scenarios, Schedules

## ▶ Technical Specifications

| SCREEN SIZE             | 7" MIOLA KNX-TP                | 10.1" MIOLA KNX-TP             |
|-------------------------|--------------------------------|--------------------------------|
| CPU                     | PX30 Chipset                   | PX30 Chipset                   |
| Memory                  | 1GB                            | 1GB                            |
| Hard Disk               | 8GB EMMC                       | 8GB EMMC                       |
| Operating System        | Android 8.0                    | Android 8.0                    |
| Power                   | 12-30 VDC                      | 12-30 VDC                      |
| Resolution              | 600x1024px                     | 1280x800px                     |
| Touch Panel             | Project Capacitive Touch       | Project Capacitive Touch       |
| Microphone              | 1 with Echo Cancellation       | 1 with Echo Cancellation       |
| Speaker                 | 1x8 Ohm - 2 Watts              | 1x8 Ohm - 2 Watts              |
| Input                   | 5 Digital Inputs               | 5 Digital Inputs               |
| KNX Bus Connection      | KNX - TP                       | KNX - TP                       |
| LAN                     | 2                              | 2                              |
| Dual Network Connectivy | Yes                            | Yes                            |
| Drivers                 | EAEOS Operating System Drivers | EAEOS Operating System Drivers |
| Max Accessory Limit     | 254                            | 254                            |
| Max Room Limit          | 254                            | 254                            |
| Intercom Standart       | SIP 2.0                        | SIP 2.0                        |
| Onwall Dimensions       | 140 x 235 x 4 mm               | 264 x 208 x 4 mm               |