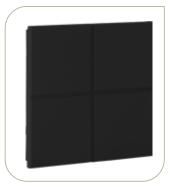

The Mona Series consists of a user-friendly, elegant frameless glass design and intuitive operation, with capacitive buttons trough minimalist icons. With its touch operated design and minimalist icons, it is suitable to be a part of your living space with its various color options.

Touch Operated

Glass Surface

Switch, Thermostat and Socket Together

Frameless, minimalist design

Icon Options

Away, comfort, night and protection modes

Independent programmable buttons

Various color option

(RGB) RGB LED option

Up to more than 5 combined monoblock modules

Hundreds of different combinations

Hundreds of RAL surface colors...

| Dimensions (mm) | а   | b  | h   |
|-----------------|-----|----|-----|
| Single          | 90  | 12 | 100 |
| Binary          | 161 | 12 | 100 |
| Triple          | 232 | 12 | 100 |
| Quadruple       | 303 | 12 | 100 |
| Quintet         | 374 | 12 | 100 |