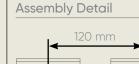

#### Important note!

The optimum distance between the two thermostats should be at least 120 mm from center to center.