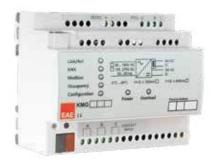

## MIO1616 Multi Input/Output

LEDs and buttons on the KNX panel can be used with a sinale device

Design does not require external supply source

16 Inputs 16 Outputs