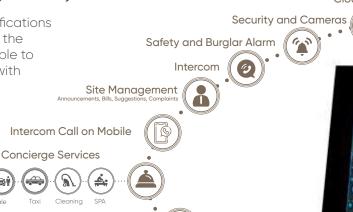

#### With Miola Panel, you can easily control your home!

You will be able to receive all the notifications you specify and want to receive from the mobile application, and you will be able to easily learn all the details you follow with the push-notification feature.

Thanks to the Cloud server, you will not need an extra server!

android 8.0

Scenarios, Schedules