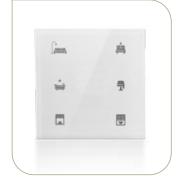

The Mona Series consists of a user-friendly, elegant frameless glass design and intuitive operation, with capacitive buttons trough minimalist icons. With its touch operated design and minimalist icons, it is suitable to be a part of your living space with its various color options.

Touch Operated

Glass Surface

Switch, Thermostat and Socket Together

Frameless, minimalist design

Icon Options

Away, comfort, night and protection modes

Independent programmable buttons

Various color option

#### Up to 6 buttons