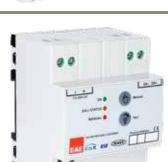

Device includes logic controller that enables room energy saver system without using card holder. Saving the configurations of guests and calling configurated scenarios.

Device has 3 dry contact inputs for; Doors, Windows and Presence

Occupancy based energy saver without card holder