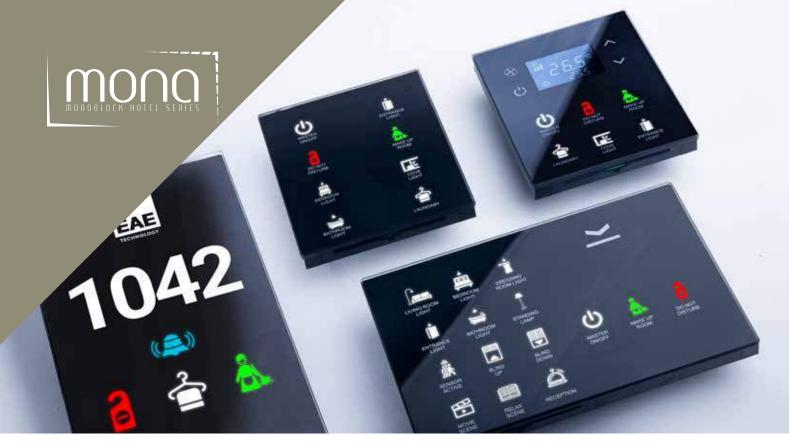

The Mona Series consists of a user-friendly, elegant frameless glass design and intuitive operation, with capacitive buttons trough minimalist icons. With its touch operated design and minimalist icons, it is suitable to be a part of your living space with its various color options.

Touch Operated

Glass Surface

Switch, Thermostat and Socket Together

Frameless, minimalist design

Icon Options

Away, comfort, night and protection modes

Independent programmable buttons

Various color option

#### Up to 12 buttons

The Mona series DND MUR display, where you can easily see whether your guests are in the room, consists of a glass touch screen and includes room number, hotel logo, Laundry, DND, MUR indicators and doorbell button.

#### (D) Welcome Panel

When entering or leaving your room, desired scenarios can be realized with a single touch, and you can experience safety and comfort together thanks to the RF-ID card holder you use at the entrances. You can combine switches and thermostats with your energy saver. Guests will control many things through one single monoblock panel.

#### Bedside Panel

Mona Serie offers %100 customizable, unique panels. You can create your own bedside panel through the configurator.

Hundreds of different combinations

(��) Up to more than 5 combined monoblock modules