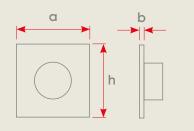

(RGB) RGB LED option

Up to more than 5 combined monoblock modules

Hundreds of different combinations

Hundreds of RAL surface colors...

| Dimensions (mm) | а   | b  | h   |
|-----------------|-----|----|-----|
| Single          | 90  | 12 | 100 |
| Binary          | 161 | 12 | 100 |
| Triple          | 232 | 12 | 100 |
| Quadruple       | 303 | 12 | 100 |
| Quintet         | 374 | 12 | 100 |

Single Double

Triple Quadruple Quintet

| Dimensions | а   | h  |
|------------|-----|----|
| 1 Gang     | 92  | 85 |
| 2 Gang     | 152 | 85 |

Expandable up to 4 folds, Oria thermostat provide a wide collection of possibilities for all spaces where both thermostats and programmable switches are needed at the same time.