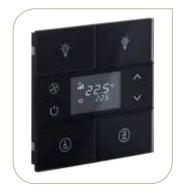

#### Thermostat Up to 2 fold

Thermostat and switching control from one point with Rosa Thermostat

#### Switch Up to 3 fold

Lighting, shutter/blind, scene call, speaker and DND MUR control with customizable Rosa keypads.