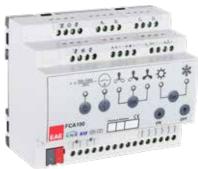

## FCA100 Fancoil Actuator

Special design for many fancoil and valve types It has proportional outputs (valve / fan speed)
16A auxiliary output for additional heating / cooling

One actuator for all types of fan coil units and valves