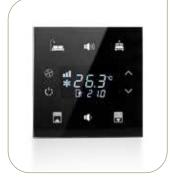

#### European Sockets

Rosa thermostats are designed for the needs of modern buildings. Rosa's intuitive design allows all ages to control their living space easily. New generation frameless design fits architects' expectation and getting their compliments.

Touch Operated

Glass Surface

Switch, Thermostat and Socket Together

Frameless, minimalist design

Icon Options

Away, comfort, night and protection modes

Additional heating-cooling control

Various color option

Fully automatic heating-cooling transition

Optional in-built temperature sensor for switches

Feedback and Navigation LEDs

Independent, programmable buttons

Rosa Metal Series Switch Color Options

#### Thermostat Up to 2 fold

Thermostat and switching control from one point with Rosa Thermostat