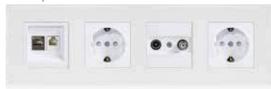

#### Socket

The Mona serie offers glass surface, minimalist design, wide collection up to 5 gang, wide range of colors. BS standard, European standard and Modular standard sockets are compatible with Mona series.

#### Modular European Sockets

#### British Sockets

#### Modular Italian Sockets

#### Modular British Sockets

#### European Sockets

Rosa thermostats are designed for the needs of modern buildings. Rosa's intuitive design allows all ages to control their living space easily. New generation frameless design fits architects' expectation and getting their compliments.