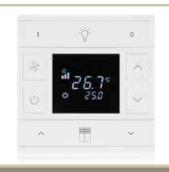

Single Double

Triple Quadruple Quintet

| Dimensions | а   | h  |
|------------|-----|----|
| 1 Gang     | 92  | 85 |
| 2 Gang     | 152 | 85 |

Expandable up to 4 folds, Oria thermostat provide a wide collection of possibilities for all spaces where both thermostats and programmable switches are needed at the same time.

#### Up to 4 fold

Oria thermostats can perform all needed operations with a single touch. Programmable buttons on Oria thermostats can control comfort and energy saving needs such as lighting, shutter/blind, scene call, speakers and panic button for you.