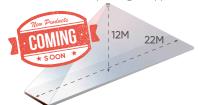

|
| Intercom Standart       | SIP 2.0                        | SIP 2.0                        |
| Onwall Dimensions       | 140 x 235 x 4 mm               | 264 x 208 x 4 mm               |

## System Topology



## Sensors & Panel Devices



PD100/MD100 Movement/Presence Sensor

Surface mounting and flush mounting option 2-point fixed-light control Independent HVAC duct Master / Slave Fully / Semi-automatic operation modes Motion detection at 2.5 m mounting height, 9 m diameter

Constant Light Control



#### CD100 Corridor Sensor

Different levels of brightness can be arranged for the states of; "Movement", "After Movement", and "No Movement". It can operate in parallel connection with other sensors either on standalone or master-slave basis depending on application requirements



CD100 20x6m CD High Bay 22x12m Coverage Area



## HD100 High Bay Sensor

Constant light control Fully / Semi automatic lighting control Independent HVAC duct Lighting can be set to different brightness levels

25m x 14m Coverage Area



## PSU320 / PSU640 Power Supply

EAE KNX Power Supply is available in 320 mA and 640 mA versions

Input voltage range 150-275V AC, 50 60Hz Output 1: KNX bus power with an integrated choke. (30VDC, SELV)

Output 2: Additional voltage output. (30VDC, SELV) Short-circuit and overload protected outputs LED indicators for Power, Overload and Reset status Additional 30V DC Output



## $\bigcirc$ IPR100/IPI100 IP Router/IP Interface

4-6 independent channels Manual operation feature

Up to 1800W with 6 parallel channels. Up to 1200W with 4 parallel channels. C