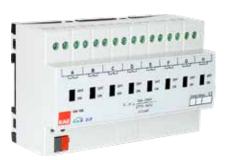

#### SW104 / SW108 Switch Actuator

4/8 independent channels
Manual control via device on each channel
7 functions (staircase, external/internal logic,
priority, treshold, sweeping funstions and
transection time) can be defined for each channel
separately

Does not require external power supply

500A Inrush Current Switching