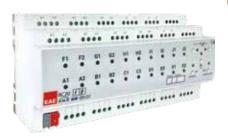

#### RCU Room Control Unit

(RCU2018, RCU2000, RCU1616, RCU1600, RCU0808, RCU0800)

Special design for different room layouts On/Off, HVAC, Shutter/Blind control. 20x16A relay output Switching resistive and inductive loads 18 independent input channels 7 functions for etach channel (staircase, external/internal logic, priority, treshold, sweeping funstions and transection time)

20x16A Outputs + 18 Inputs