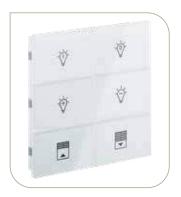

#### Up to 4 fold

Oria thermostats can perform all needed operations with a single touch. Programmable buttons on Oria thermostats can control comfort and energy saving needs such as lighting, shutter/blind, scene call, speakers and panic button for you.

#### Up to 6 fold

The new generation of Oria switches adds a simple and elegant touch to the world of users while fulfilling unlimited needs with its design. With rich collection options expandable to 12 buttons in a single frame, enjoy one-point