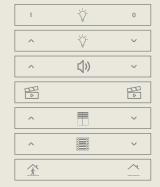

Feedback LEDs

Independent, programmable buttons

Light On / Off

Light Enhance / Dim

Volume Increase / Decrease

Scene

Shutter-Blind

Shutter-Blind Wing