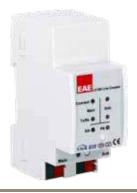

#### LC100 Line Coupler

Built-in filter tables for group-oriented communication

Support of long messages up to 240 bytes APDU length

Galvanic isolation between KNX lines

Flexibility to be used as line coupler, area coupler or as a backbone coupler

Does not require an additional power supply

Temporary disabling of routing filter via button