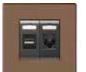

4M Universal Socket + SAT/TV - Gold

2 Gang Socket+USB - Gold

2M USB + Data - Bronze

**European Socket** Dimensions a

156

1 Gang Socket-Natural

2 Gang Socket - Anthracite

**British Socket** 1 Gang Socket-Light Grey