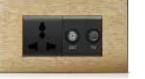

4M Universal Socket + SAT/TV - Gold

2 Gang Socket+USB - Gold

2M USB + Data - Bronze

**European Socket** Dimensions a

156

1 Gang Socket-Natural

2 Gang Socket - Anthracite

**British Socket** 1 Gang Socket-Light Grey