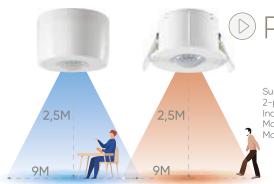

## Sensors & Panel Devices

PD100/MD100 Movement/Presence Sensor

Surface mounting and flush mounting option 2-point fixed-light control Independent HVAC duct Master / Slave Fully / Semi-automatic operation modes Motion detection at 2.5 m mounting height, 9 m diameter