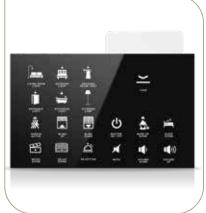

#### With Miola Panel, you can easily control your home!

You will be able to receive all the notifications you specify and want to receive from the mobile application, and you will be able to easily learn all the details you follow with the push-notification feature.

Thanks to the Cloud server, you will not need an extra server!

android 8.0

Scenarios, Schedules

## ▶ Technical Specifications

| SCREEN SIZE             | 7" MIOLA KNX-TP                | 10.1" MIOLA KNX-TP             |
|-------------------------|--------------------------------|--------------------------------|
| CPU                     | PX30 Chipset                   | PX30 Chipset                   |
| Memory                  | 1GB                            | 1GB                            |
| Hard Disk               | 8GB EMMC                       | 8GB EMMC                       |
| Operating System        | Android 8.0                    | Android 8.0                    |
| Power                   | 12-30 VDC                      | 12-30 VDC                      |
| Resolution              | 600x1024px                     | 1280x800px                     |
| Touch Panel             | Project Capacitive Touch       | Project Capacitive Touch       |
| Microphone              | 1 with Echo Cancellation       | 1 with Echo Cancellation       |
| Speaker                 | 1x8 Ohm - 2 Watts              | 1x8 Ohm - 2 Watts              |
| Input                   | 5 Digital Inputs               | 5 Digital Inputs               |
| KNX Bus Connection      | KNX - TP                       | KNX - TP                       |
| LAN                     | 2                              | 2                              |
| Dual Network Connectivy | Yes                            | Yes                            |
| Drivers                 | EAEOS Operating System Drivers | EAEOS Operating System Drivers |
| Max Accessory Limit     | 254                            | 254                            |
| Max Room Limit          | 254                            | 254                            |
| Intercom Standart       | SIP 2.0                        | SIP 2.0                        |
| Onwall Dimensions       | 140 x 235 x 4 mm               | 264 x 208 x 4 mm               |