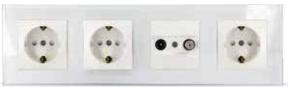

#### Socket Up to 5 gang

Various color options in UK, EU and universal standards.

The Rosa Crystal switch and thermostat series, which has the same features as the mt

Hundreds of RAL surface colors...

Rosa's intuitive design allows you to easily control your habitats. Elegant feather-touch switches with backlight logos! Rosa Solid touch switches which has the same features as the other Rosa series ones adorn hotel rooms, homes and commercial buildings.

4M Universal Socket + SAT/TV - Gold

2 Gang Socket+USB - Gold

2M USB + Data - Bronze

**European Socket** Dimensions a

156

1 Gang Socket-Natural

2 Gang Socket - Anthracite

**British Socket** 1 Gang Socket-Light Grey