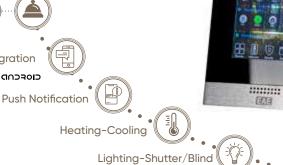

#### With Miola Panel, you can easily control your home!

You will be able to receive all the notifications you specify and want to receive from the mobile application, and you will be able to easily learn all the details you follow with the push-notification feature.

Thanks to the Cloud server, you will not need an extra server!

android 8.0

Scenarios, Schedules