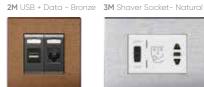

4M Universal Socket + SAT/TV - Gold

2 Gang Socket+USB - Gold

2M USB + Data - Bronze

**European Socket** Dimensions a

156

1 Gang Socket-Natural

2 Gang Socket - Anthracite

**British Socket** 1 Gang Socket-Light Grey