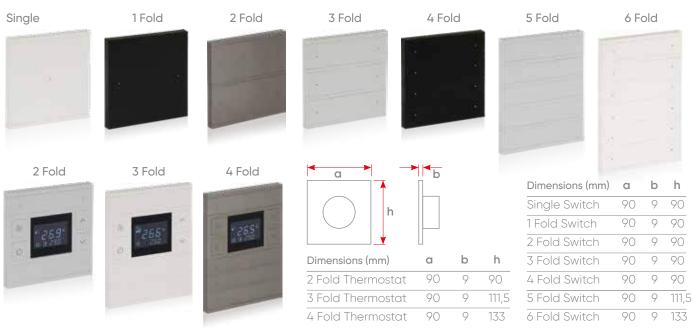

#### Thermostat Up to 2 fold

Thermostat and switching control from one point with Rosa Thermostat

#### Switch Up to 3 fold

Lighting, shutter/blind, scene call, speaker and DND MUR control with customizable Rosa keypads.

#### Socket Up to 5 gang

Various color options in UK, EU and universal standards.

The Rosa Crystal switch and thermostat series, which has the same features as the mt

Hundreds of RAL surface colors...

Rosa's intuitive design allows you to easily control your habitats. Elegant feather-touch switches with backlight logos! Rosa Solid touch switches which has the same features as the other Rosa series ones adorn hotel rooms, homes and commercial buildings.

#### Thermostat

#### Up to 4 fold

Oria thermostats can perform all needed operations with a single touch. Programmable buttons on Oria thermostats can control comfort and energy saving needs such as lighting, shutter/blind, scene call, speakers and panic button for you.

#### Switch

#### Up to 6 fold

The new generation of Oria switches adds a simple and elegant touch to the world of users while fulfilling unlimited needs with its design. With rich collection options expandable to 12 buttons in a single frame, enjoy one-point