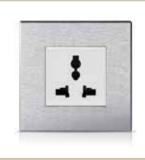

#### Socket

The Mona serie offers glass surface, minimalist design, wide collection up to 5 gang, wide range of colors. BS standard, European standard and Modular standard sockets are compatible with Mona series.