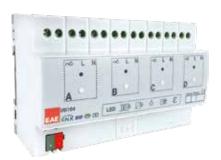

#### RCU Room Control Unit

(RCU2018, RCU2000, RCU1616, RCU1600, RCU0808, RCU0800)

Special design for different room layouts On/Off, HVAC, Shutter/Blind control. 20x16A relay output Switching resistive and inductive loads 18 independent input channels 7 functions for etach channel (staircase, external/internal logic, priority, treshold, sweeping funstions and transection time)

20x16A Outputs + 18 Inputs