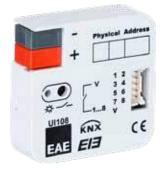

## UI108 Universal Interface

8 functional input channels Easy connection with color connection cables 6 different functions (switching, dimming, custain control, value/priority info, scene control, pulse