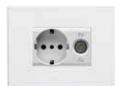

#### Socket

The Mona serie offers glass surface, minimalist design, wide collection up to 5 gang, wide range of colors. BS standard, European standard and Modular standard sockets are compatible with Mona series.

#### Modular European Sockets