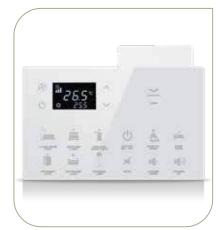

#### With Miola Panel, you can easily control your home!

You will be able to receive all the notifications you specify and want to receive from the mobile application, and you will be able to easily learn all the details you follow with the push-notification feature.

Thanks to the Cloud server, you will not need an extra server!

android 8.0

Scenarios, Schedules

## ▶ Technical Specifications

| SCREEN SIZE             | 7" MIOLA KNX-TP                | 10.1" MIOLA KNX-TP             |
|-------------------------|--------------------------------|--------------------------------|
| CPU                     | PX30 Chipset                   | PX30 Chipset                   |
| Memory                  | 1GB                            | 1GB                            |
| Hard Disk               | 8GB EMMC                       | 8GB EMMC                       |
| Operating System        | Android 8.0                    | Android 8.0                    |
| Power                   | 12-30 VDC                      | 12-30 VDC                      |
| Resolution              | 600x1024px                     | 1280x800px                     |
| Touch Panel             | Project Capacitive Touch       | Project Capacitive Touch       |
| Microphone              | 1 with Echo Cancellation       | 1 with Echo Cancellation       |
| Speaker                 | 1x8 Ohm - 2 Watts              | 1x8 Ohm - 2 Watts              |
| Input                   | 5 Digital Inputs               | 5 Digital Inputs               |
| KNX Bus Connection      | KNX - TP                       | KNX - TP                       |
| LAN                     | 2                              | 2                              |
| Dual Network Connectivy | Yes                            | Yes                            |
| Drivers                 | EAEOS Operating System Drivers | EAEOS Operating System Drivers |
| Max Accessory Limit     | 254                            | 254                            |
| Max Room Limit          | 254                            | 254                            |
| Intercom Standart       | SIP 2.0                        | SIP 2.0                        |
| Onwall Dimensions       | 140 x 235 x 4 mm               | 264 x 208 x 4 mm               |