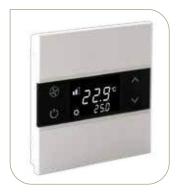

#### European Sockets

Rosa thermostats are designed for the needs of modern buildings. Rosa's intuitive design allows all ages to control their living space easily. New generation frameless design fits architects' expectation and getting their compliments.

Touch Operated

Glass Surface

Switch, Thermostat and Socket Together

Frameless, minimalist design

Icon Options

Away, comfort, night and protection modes

Additional heating-cooling control

Various color option

Fully automatic heating-cooling transition

Optional in-built temperature sensor for switches

Feedback and Navigation LEDs

Independent, programmable buttons

Rosa Metal Series Switch Color Options

#### Thermostat Up to 2 fold

Thermostat and switching control from one point with Rosa Thermostat