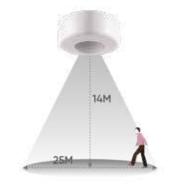

## HD100 High Bay Sensor

Constant light control Fully / Semi automatic lighting control Independent HVAC duct Lighting can be set to different brightness levels

25m x 14m Coverage Area