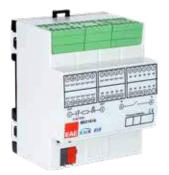

#### RCU Room Control Unit

(RCU2018, RCU2000, RCU1616, RCU1600, RCU0808, RCU0800)

Special design for different room layouts On/Off, HVAC, Shutter/Blind control. 20x16A relay output Switching resistive and inductive loads 18 independent input channels 7 functions for etach channel (staircase, external/internal logic, priority, treshold, sweeping funstions and transection time)

20x16A Outputs + 18 Inputs