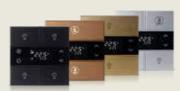

Fully automatic heating-cooling transition

Optional in-built temperature sensor for switches

Feedback and Navigation LEDs

Independent, programmable buttons

Rosa Metal Series Switch Color Options