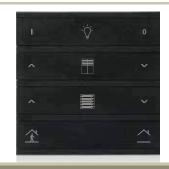

#### Switch Up to 3 fold

Lighting, shutter/blind, scene call, speaker and DND MUR control with customizable Rosa keypads.

Feedback LEDs

Independent, programmable buttons

Light On / Off

Light Enhance / Dim

Volume Increase / Decrease

Scene

Shutter-Blind

Shutter-Blind Wing