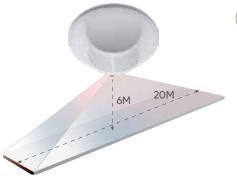

|
| Drivers                 | EAEOS Operating System Drivers | EAEOS Operating System Drivers |
| Max Accessory Limit     | 254                            | 254                            |
| Max Room Limit          | 254                            | 254                            |
| Intercom Standart       | SIP 2.0                        | SIP 2.0                        |
| Onwall Dimensions       | 140 x 235 x 4 mm               | 264 x 208 x 4 mm               |

## System Topology



## Sensors & Panel Devices



PD100/MD100 Movement/Presence Sensor

Surface mounting and flush mounting option 2-point fixed-light control Independent HVAC duct Master / Slave Fully / Semi-automatic operation modes Motion detection at 2.5 m mounting height, 9 m diameter

Constant Light Control



#### CD100 Corridor Sensor

Different levels of brightness can be arranged for the states of; "Movement", "After Movement", and "No Movement". It can operate in parallel connection with other sensors either on standalone or master-slave basis depending on application requirements



CD100 20x6m CD High Bay 22x12m Coverage Area



## HD100 High Bay Sensor

Constant light control Fully / Semi automatic lighting control Independent HVAC duct Lighting can be set to different brightness levels

25m x 14m Coverage Area



## PSU320 / PSU640 Power Supply

EAE KNX Power Supply is available in 320 mA and 640 mA versions

Input voltage range 150-275V AC, 50 60Hz Output 1: KNX bus power with an integrated choke. (30VDC, SELV)

Output 2: Additional voltage output. (30VDC, SELV) Short-circuit and ove