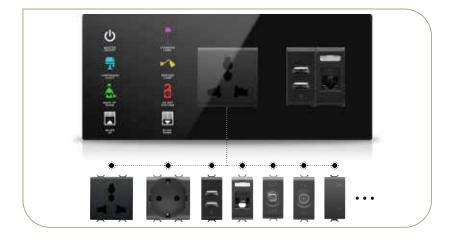

series DND MUR display, where you can easily see whether your guests are in the room, consists of a glass touch screen and includes room number, hotel logo, Laundry, DND, MUR indicators and doorbell button.







#### (D) Welcome Panel

When entering or leaving your room, desired scenarios can be realized with a single touch, and you can experience safety and comfort together thanks to the RF-ID card holder you use at the entrances. You can combine switches and thermostats with your energy saver. Guests will control many things through one single monoblock panel.





#### Bedside Panel

Mona Serie offers %100 customizable, unique panels. You can create your own bedside panel through the configurator.

Hundreds of different combinations

(��) Up to more than 5 combined monoblock modules



#### Socket

The Mona serie offers glass surface, minimalist design, wide collection up to 5 gang, wide range of colors. BS standard, European standard and Modular standard sockets are compatible with Mona series.

#### Modular European Sockets



#### British Sockets



#### Modular Italian Sockets



#### Modular British Sockets



#### European Sockets







Rosa thermostats are designed for the needs of modern buildings. Rosa's intuitive design allows all ages to control their living space easily. New generation frameless design fits architects' expectation and getting their compliments.



Touch Operated



Glass Surface



Switch, Thermostat and Socket Together



Frameless, minimalist design



Icon Options



Away, comfort, night and protection modes



Additional heating-coolin