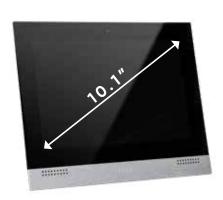

## ▶ Technical Specifications

| SCREEN SIZE             | 7" MIOLA KNX-TP                | 10.1" MIOLA KNX-TP             |
|-------------------------|--------------------------------|--------------------------------|
| CPU                     | PX30 Chipset                   | PX30 Chipset                   |
| Memory                  | 1GB                            | 1GB                            |
| Hard Disk               | 8GB EMMC                       | 8GB EMMC                       |
| Operating System        | Android 8.0                    | Android 8.0                    |
| Power                   | 12-30 VDC                      | 12-30 VDC                      |
| Resolution              | 600x1024px                     | 1280x800px                     |
| Touch Panel             | Project Capacitive Touch       | Project Capacitive Touch       |
| Microphone              | 1 with Echo Cancellation       | 1 with Echo Cancellation       |
| Speaker                 | 1x8 Ohm - 2 Watts              | 1x8 Ohm - 2 Watts              |
| Input                   | 5 Digital Inputs               | 5 Digital Inputs               |
| KNX Bus Connection      | KNX - TP                       | KNX - TP                       |
| LAN                     | 2                              | 2                              |
| Dual Network Connectivy | Yes                            | Yes                            |
| Drivers                 | EAEOS Operating System Drivers | EAEOS Operating System Drivers |
| Max Accessory Limit     | 254                            | 254                            |
| Max Room Limit          | 254                            | 254                            |
| Intercom Standart       | SIP 2.0                        | SIP 2.0                        |
| Onwall Dimensions       | 140 x 235 x 4 mm               | 264 x 208 x 4 mm               |