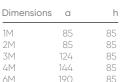

4M Universal Socket + SAT/TV - Gold

2 Gang Socket+USB - Gold

2M USB + Data - Bronze

**European Socket** Dimensions a

156

1 Gang Socket-Natural

2 Gang Socket - Anthracite

**British Socket** 1 Gang Socket-Light Grey