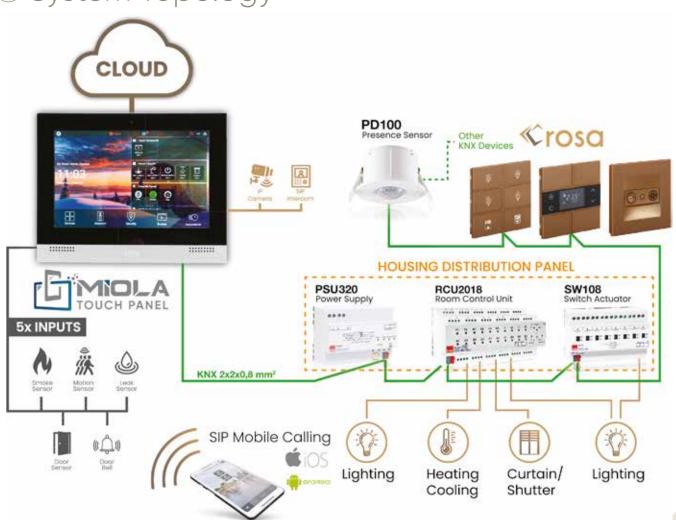

## System Topology

#### With Miola Panel, you can easily control your home!

You will be able to receive all the notifications you specify and want to receive from the mobile application, and you will be able to easily learn all the details you follow with the push-notification feature.

Thanks to the Cloud server, you will not need an extra server!

android 8.0

Scenarios, Schedules