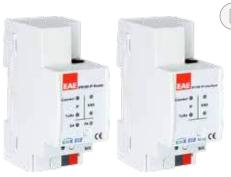

## $\bigcirc$ IPR100/IPI100 IP Router/IP Interface

4-6 independent channels Manual operation feature

Up to 1800W with 6 parallel channels. Up to 1200W with 4 parallel channels. Configurable behaviour after voltage return, voltage failure or ETS download. 4 Simultaneous KNXnet / IP Connections