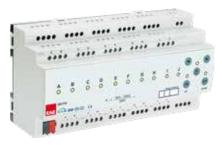

#### RCU Room Control Unit

(RCU2018, RCU2000, RCU1616, RCU1600, RCU0808, RCU0800)

Special design for different room layouts On/Off, HVAC, Shutter/Blind control. 20x16A relay output Switching resistive and inductive loads 18 independent input channels 7 functions for etach channel (staircase, external/internal logic, priority, treshold, sweeping funstions and transection time)

20x16A Outputs + 18 Inputs