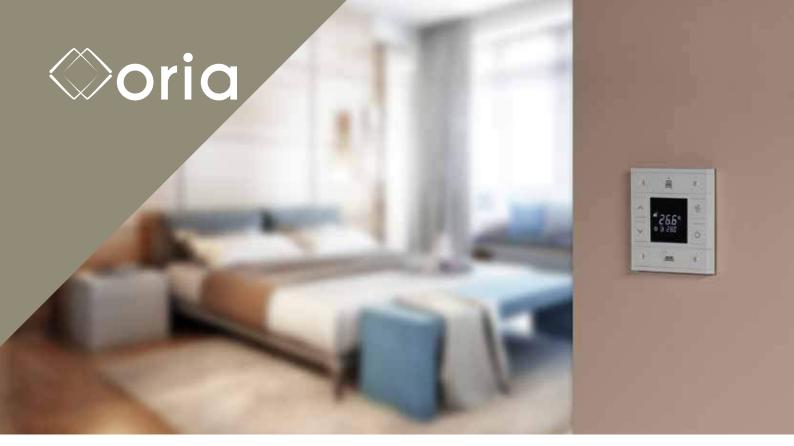

Single Double

Triple Quadruple Quintet

| Dimensions | а   | h  |
|------------|-----|----|
| 1 Gang     | 92  | 85 |
| 2 Gang     | 152 | 85 |

Expandable up to 4 folds, Oria thermostat provide a wide collection of possibilities for all spaces where both thermostats and programmable switches are needed at the same time.

#### Up to 4 fold

Oria thermostats can perform all needed operations with a single touch. Programmable buttons on Oria thermostats can control comfort and energy saving needs such as lighting, shutter/blind, scene call, speakers and panic button for you.

#### Up to 6 fold

The new generation of Oria switches adds a simple and elegant touch to the world of users while fulfilling unlimited needs with its design. With rich collection options expandable to 12 buttons in a single frame, enjoy one-point

#### Socket Up to 5 gang

As the supplementary item for the new generation of thermostat and switch series, Oria power outlets reflect the integrity of your space.