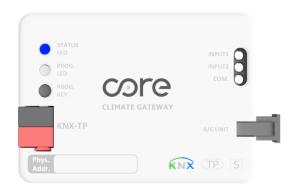

## 1. INTRODUCTION

In this document, compatible Samsung Nasa AC models with Core Samsung NASA Gateway (CR-CG-SMG-KNX-01) are specified.

Any AC indoor unit not specified in the list may not be compatible with Core AC Gateway. Therefore compatibility list must be checked before installation.